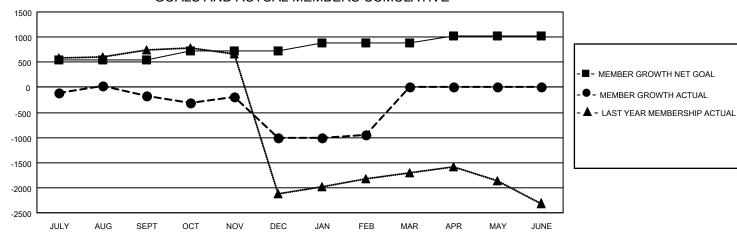

| Members |                                             |       |                      |                         |                                              |  |  |  |  |  |
|---------|---------------------------------------------|-------|----------------------|-------------------------|----------------------------------------------|--|--|--|--|--|
|         | RESULTS FOR 2022-2023                       |       |                      |                         |                                              |  |  |  |  |  |
|         | QUARTER                                     | МЕМВЕ | R GROWTH NET<br>GOAL | MEMBER GROWTH<br>ACTUAL | DROPPED MEMBERS ACTUAL (including transfers) |  |  |  |  |  |
| ı       | JULY/AUG/SEPT<br>OCT/NOV/DEC<br>JAN/FEB/MAR |       | 545                  | 558                     | 658                                          |  |  |  |  |  |
| ı       |                                             |       | 175                  | 796                     | 1,573                                        |  |  |  |  |  |
| ı       |                                             |       | 170                  | 153                     | 70                                           |  |  |  |  |  |
|         | APR/MAY/JU                                  | NE    | 125                  | 0                       | 0                                            |  |  |  |  |  |

## GOALS AND ACTUAL MEMBERS CUMULATIVE

| DROPPED CLUBS: 123 |       | 206 CLUBS OF 612 ADDED 1 OR<br>MORE NEW MEMBERS | GENDER DISTRIBUTION               |                 |
|--------------------|-------|-------------------------------------------------|-----------------------------------|-----------------|
|                    |       |                                                 | MALE                              | 10,649 (63.27%) |
|                    |       |                                                 | FEMALE                            | 6,177 (36.70%)  |
| DROPPED MEMBERS    |       |                                                 | NON BINARY                        | 0 (0.00%)       |
| DECEASED           | 23    |                                                 | PREFER NOT TO ANSWER              | 4 (0.02%)       |
| CLUB CANCELLED     | 320   |                                                 | TOTAL FAMILY LINIT MEMBERS        | 12,522          |
| OTHER              | 1,958 | CLICK HERE FOR CUMULATIVE                       | TOTAL FAMILY UNIT MEMBERS         | 12,322          |
| TOTAL              | 2,301 | MEMBERSHIP DATA                                 | FAMILY MEMBERS PAYING HAL<br>DUES | F 8,593         |