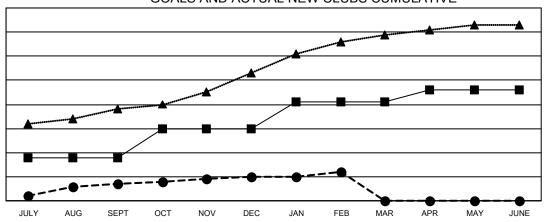

## Multiple District 3232

LOCATION: INDIA

| Clubs                 |               |           |               |  |  |  |  |  |
|-----------------------|---------------|-----------|---------------|--|--|--|--|--|
| RESULTS FOR 2022-2023 |               |           |               |  |  |  |  |  |
| QUARTER               | NEW CLUB GOAL | NEW CLUBS | DROPPED CLUBS |  |  |  |  |  |
| JULY/AUG/SEPT         | 18            | 7         | 102           |  |  |  |  |  |
| OCT/NOV/DEC           | 12            | 3         | 15            |  |  |  |  |  |
| JAN/FEB/MAR           | 11            | 2         | 6             |  |  |  |  |  |
| APR/MAY/JUNE          | 5             | 0         | 0             |  |  |  |  |  |

## GOALS AND ACTUAL NEW CLUBS CUMULATIVE

- CURRENT YEAR GOALS FOR NEW CLUBS
- ● CURRENT YEAR ACTUAL NEW CLUBS
- ▲ LAST YEAR ACTUAL NEW CLUBS